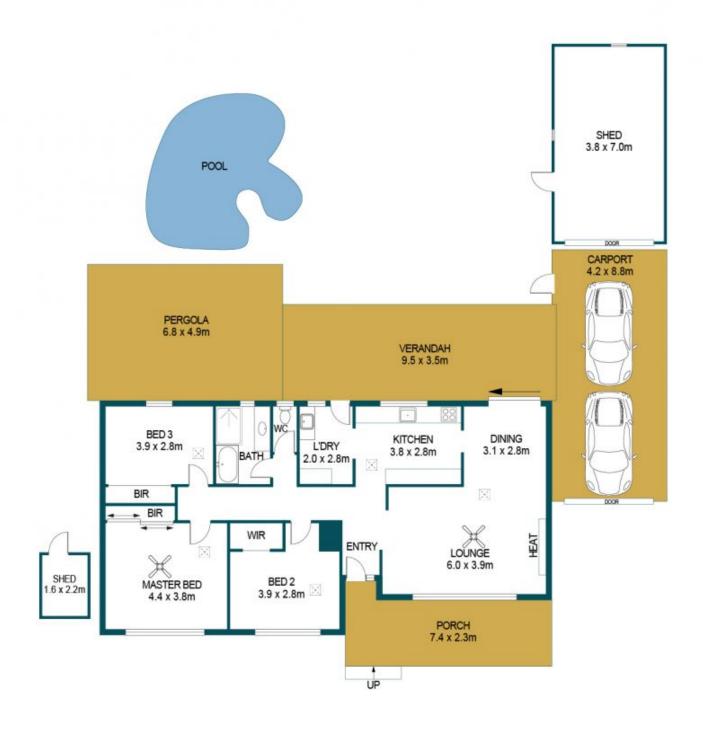

Land Size : 950 sqm View : https://ww

: https://www.edgerealty.com.au/sale/sa/n orth-north-east-suburbs/elizabeth-downs

/residential/house/6935022

Mike Lao 0410390250

**Brendon Ly** 0447888444

LIVING: 117.5m<sup>2</sup> PORCH: SHED: CARPORT: VERANDAH: PERGOLA: 17.5m² 30.1m² 33.6m² 33.2m² 33.3m² TOTAL: 265.2m²

APPROXIMATE DIMENSIONS

## 242 MIDWAY ROAD, ELIZABETH DOWNS

## DISCLAIMER

PLANS SHOWN ARE FOR MARKETING PURPOSES ONLY, ALL DIMENSIONS ARE APPROXIMATE AND NOT TO SCALE. THEY ARE SUBJECT TO ERRORS AND INACCURACIES AND NO LIABILITY WILL BE ACCEPTED. INTERESTED PARTIES SHOULD MAKE THEIR OWN ENQUIRIES.