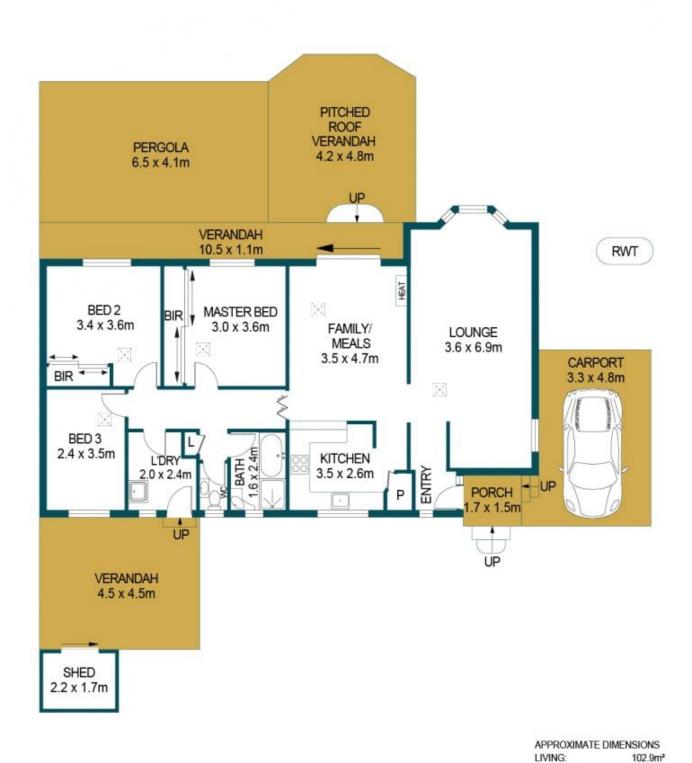

The layout features three bedrooms set within their own wing of the house all with easy access to the main bathroom with a bath and separate toilet. When it's time to relax, there is a bright front lounge room with easy-care tile flooring, beautiful bay window and ample room for everyone to spread out.

## DISCLAIMER

PLANS SHOWN ARE FOR MARKETING PURPOSES ONLY, ALL DIMENSIONS ARE APPROXIMATE AND NOT TO SCALE. THEY ARE SUBJECT TO ERRORS AND INACCURACIES AND NO LIABILITY WILL BE ACCEPTED. INTERESTED PARTIES SHOULD MAKE THEIR OWN ENQUIRIES.

15.8m<sup>2</sup> 2.5m<sup>2</sup> 52.5m<sup>2</sup> 3.7m<sup>2</sup>

26.6m²

204.0m<sup>2</sup>

CARPORT: PORCH: VERANDAH: SHED:

PERGOLA:

TOTAL: