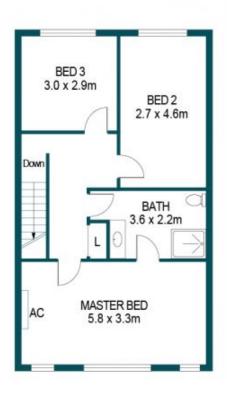

Mike Lao 0410390250

**Tyson Bennett** 0437161997

FIRST FLOOR

## 2 LIVERPOOL PLACE, ELIZABETH PARK

APPROXIMATE DIMENSIONS

LIVING: 122.5m² CARPORT: 28.1m² PORCH: 2.3m² TOTAL: 152.9m²

DISCLAIMER

PLANS SHOWN ARE FOR MARKETING PURPOSES ONLY, ALL DIMENSIONS ARE APPROXIMATE AND NOT TO SCALE. THEY ARE SUBJECT TO ERRORS AND INACCURACIES AND NO LIABILITY WILL BE ACCEPTED. INTERESTED PARTIES SHOULD MAKE THEIR OWN ENQUIRIES.