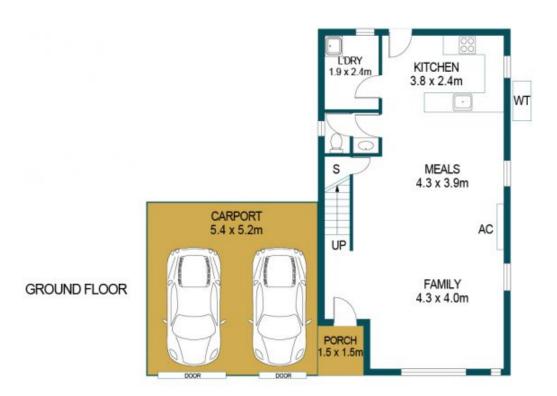

The lower level boasts an inviting open-concept floor plan dedicated to the main living areas with attractive wood-look linoleum flooring, as well as split system air conditioning that ensures central comfort. As soon as you step inside the front porch entryway, the spacious family room will welcome you and usher you to the dining space and the

## 2 LIVERPOOL PLACE, ELIZABETH PARK

APPROXIMATE DIMENSIONS

LIVING: 122.5m² CARPORT: 28.1m² PORCH: 2.3m² TOTAL: 152.9m²

DISCLAIMER

PLANS SHOWN ARE FOR MARKETING PURPOSES ONLY, ALL DIMENSIONS ARE APPROXIMATE AND NOT TO SCALE. THEY ARE SUBJECT TO ERRORS AND INACCURACIES AND NO LIABILITY WILL BE ACCEPTED. INTERESTED PARTIES SHOULD MAKE THEIR OWN ENQUIRIES.