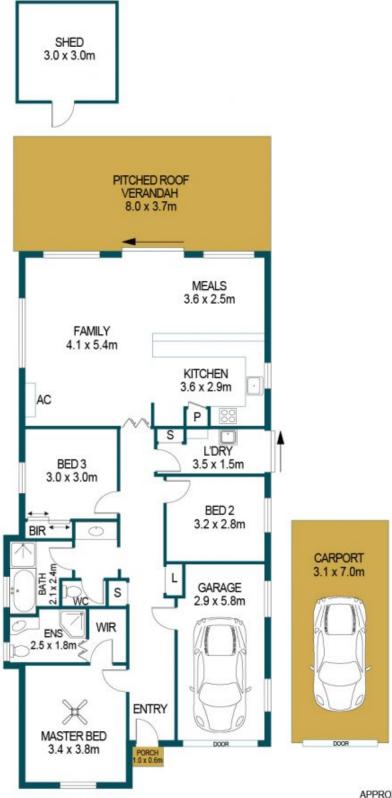

The single-storey floorplan has been designed for comfortable family living with the bedrooms set at the front

3 🕮 2 📛 2 🖨

Price : \$ 440,000 Building Size : 114 sqm Land Size : 502 sqm

Land Size : 502 sqm View : https://w

## APPROXIMATE DIMENSIONS

| 114.1m <sup>2</sup> |
|---------------------|
| 0.6m²               |
| 16.8m <sup>2</sup>  |
| 21.7m²              |
| 29.6m²              |
| 9.0m²               |
| 191.8m²             |
|                     |

## 71 HUNTER CRESCENT, SALISBURY NORTH

DISCLAIMER

PLANS SHOWN ARE FOR MARKETING PURPOSES ONLY, ALL DIMENSIONS ARE APPROXIMATE AND NOT TO SCALE. THEY ARE SUBJECT TO ERRORS AND INACCURACIES AND NO LIABILITY WILL BE ACCEPTED. INTERESTED PARTIES SHOULD MAKE THEIR OWN ENQUIRIES.