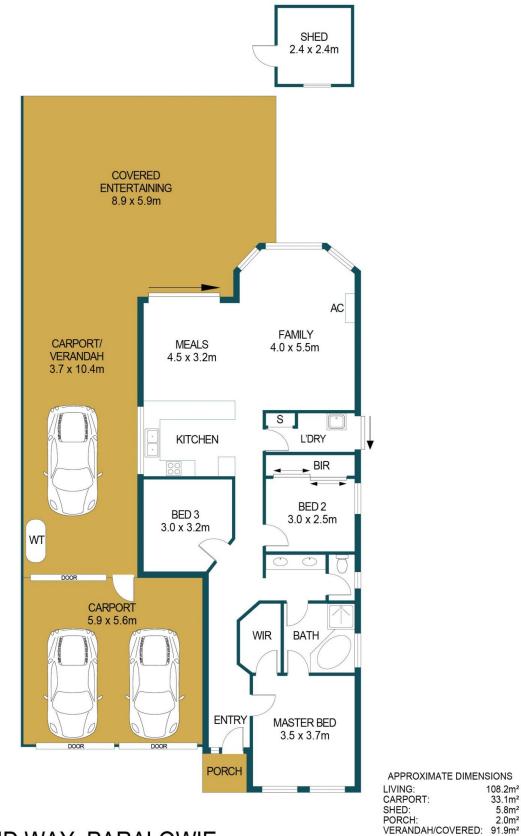

## 12 WOODLAND WAY, PARALOWIE

DISCLAIMER

PLANS SHOWN ARE FOR MARKETING PURPOSES ONLY, ALL DIMENSIONS ARE APPROXIMATE AND NOT TO SCALE. THEY ARE SUBJECT TO ERRORS AND INACCURACIES AND NO LIABILITY WILL BE ACCEPTED. INTERESTED PARTIES SHOULD MAKE THEIR OWN ENQUIRIES.

TOTAL:

108.2m<sup>2</sup> 33.1m<sup>2</sup> 5.8m<sup>2</sup> 2.0m<sup>2</sup>

241.0m<sup>2</sup>