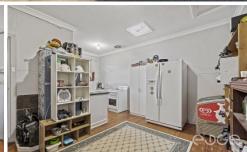

Please note that photos of 51 Worthington were taken 2021 are being reused.

Both homes have three bedrooms, one bathroom, one lounge room, an open plan kitchen and meals area plus internal laundry.