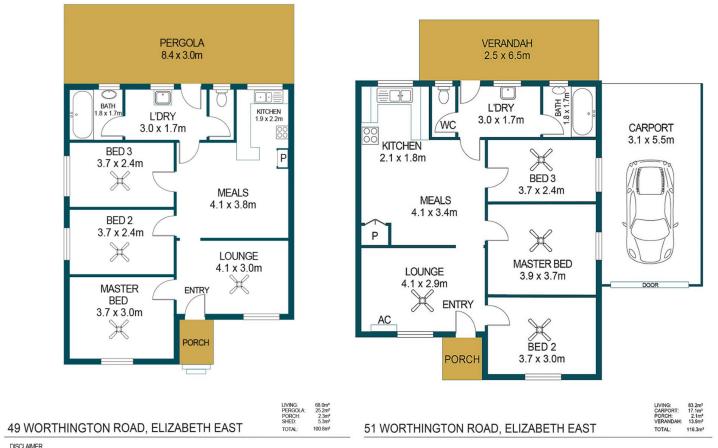

Please note that photos of 51 Worthington were taken 2021 are being reused.

Both homes have three bedrooms, one bathroom, one lounge room, an open plan kitchen and meals area plus internal laundry.