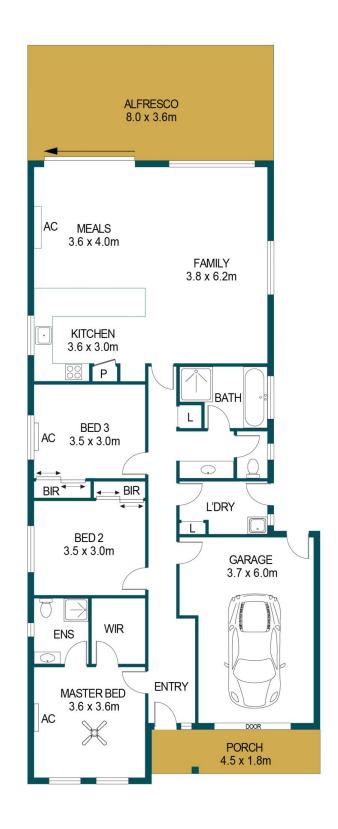

## APPROXIMATE DIMENSIONS

LIVING: 131.9m²
GARAGE: 22.2m²
PORCH: 8.1m²
PERGOLA: 28.8m²
TOTAL: 191.0m²

## 20 OTWAY CRESCENT, MAWSON LAKES