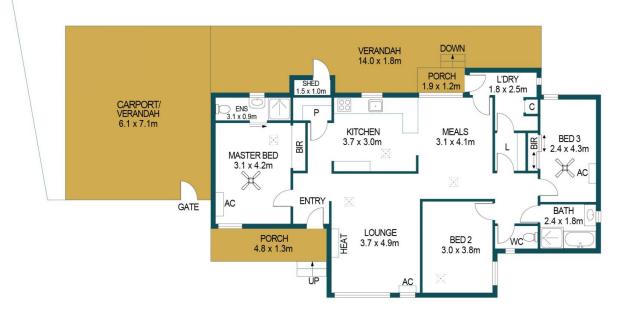

## APPROXIMATE DIMENSIONS

LIVING: 121.2m² SHED: 7.0m² PORCH: 6.2m² VERANDAH: 80.2m² TOTAL: 214.6m²

## 32 CALLANNA COURT, CRAIGMORE