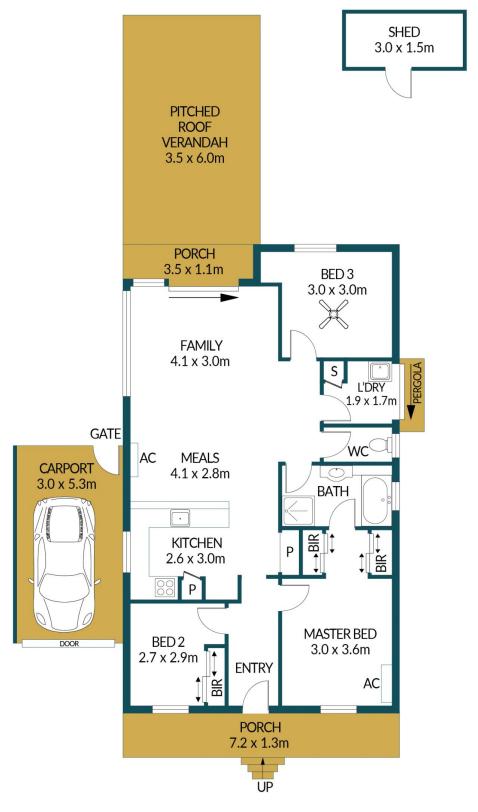

### Disclaimer

Plans shown are for marketing purposes only. All dimensions are approximate and not to scale. They are subject to errors and inaccuracies and no liability will be accepted. Interested parties should make their own enquiries. Inclusions and exclusions must be confirmed in the Residential Contract.

## APPROXIMATE DIMENSIONS

LIVING:  $90.8m^2$  CARPORT/SHED:  $20.4m^2$  PORCH/VERANDAH:  $34.2m^2$  PERGOLA:  $1.1m^2$  TOTAL:  $146.5m^2$