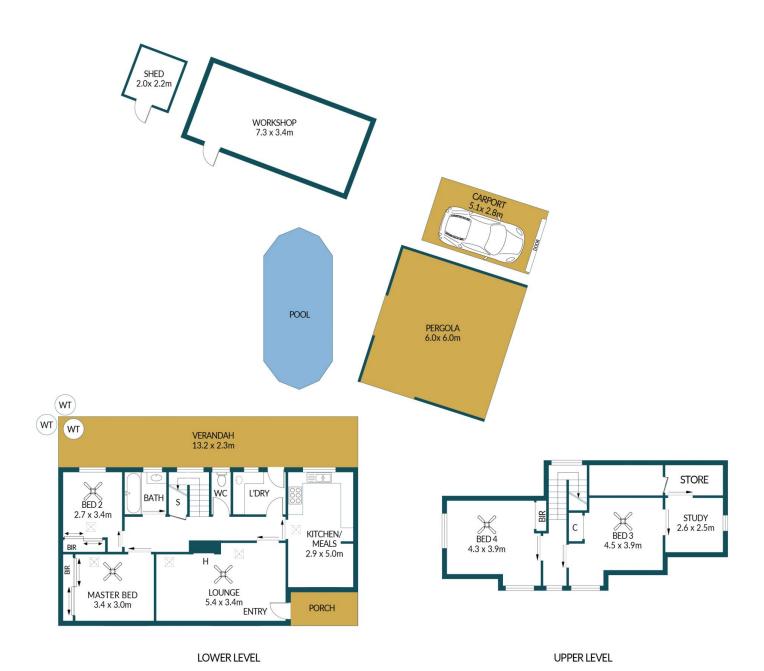

## 1 IFOULD ROAD, ELIZABETH PARK

## Disclaimer

Plans shown are for marketing purposes only. All dimensions are approximate and not to scale. They are subject to errors and inaccuracies and no liability will be accepted. Interested parties should make their own enquiries. Inclusions and exclusions must be confirmed in the Residential Contract.

## APPROXIMATE DIMENSIONS

| LIVING:             | 133.2m²             |
|---------------------|---------------------|
| GARAGE/WORKSHOP:    | 24.8m²              |
| PERGOLA/SHED/PORCH: | 44.6m²              |
| CARPORT/VERANDAH:   | 44.7m²              |
| TOTAL:              | 247.3m <sup>2</sup> |