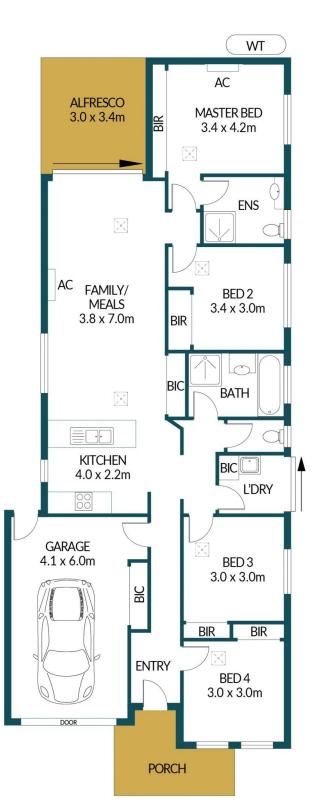

## Disclaimer

Plans shown are for marketing purposes only. All dimensions are approximate and not to scale. They are subject to errors and inaccuracies and no liability will be accepted. Interested parties should make their own enquiries. Inclusions and exclusions must be confirmed in the Residential Contract.

### APPROXIMATE DIMENSIONS

| LIVING:  | 113.4m²            |
|----------|--------------------|
| GARAGE:  | 24.6m <sup>2</sup> |
| PORCH:   | 6.8m <sup>2</sup>  |
| OUTDOOR: | 10.2m <sup>2</sup> |
| TOTAL:   | 155.0m²            |