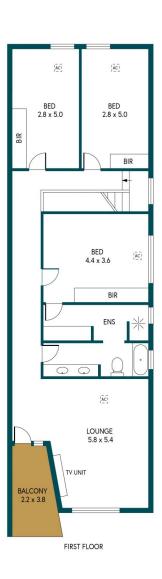

. 300 Sqiii

https://www.edgerealty.com.au/sale/sa/n orth-north-east-suburbs/blair-athol/resid ential/house/7254348

Mike Lao 0410390250

Brendon Ly 0447888444

APPROXIMATE DIMENSIONS INTERNAL: 280.5m<sup>2</sup> EXTERNAL: 114.3m<sup>2</sup> TOTAL: 326.8m<sup>2</sup>

## DISCLAIMER

PLANS SHOWN ARE FOR MARKETING PURPOSES ONLY, ALL DIMENSIONS ARE APPROXIMATE AND NOT TO SCALE. THEY ARE SUBJECT TO ERRORS AND INACCURACIES AND NO LIABILITY WILL BE ACCEPTED. INTERESTED PARTIES SHOULD MAKE THEIR OWN ENQUIRIES.