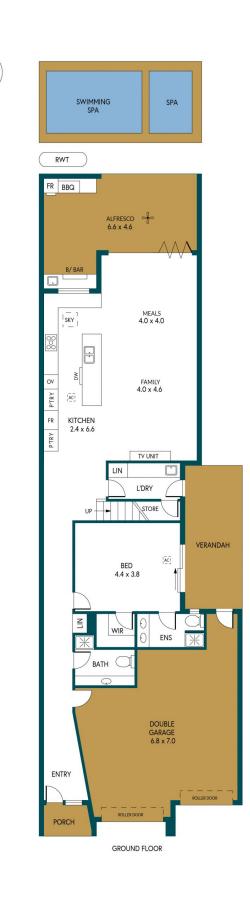

. 300 Sqiii

https://www.edgerealty.com.au/sale/sa/n orth-north-east-suburbs/blair-athol/resid ential/house/7254348

Mike Lao 0410390250

Brendon Ly 0447888444

APPROXIMATE DIMENSIONS INTERNAL: 280.5m<sup>2</sup> EXTERNAL: 114.3m<sup>2</sup> TOTAL: 326.8m<sup>2</sup>

## DISCLAIMER

PLANS SHOWN ARE FOR MARKETING PURPOSES ONLY, ALL DIMENSIONS ARE APPROXIMATE AND NOT TO SCALE. THEY ARE SUBJECT TO ERRORS AND INACCURACIES AND NO LIABILITY WILL BE ACCEPTED. INTERESTED PARTIES SHOULD MAKE THEIR OWN ENQUIRIES.