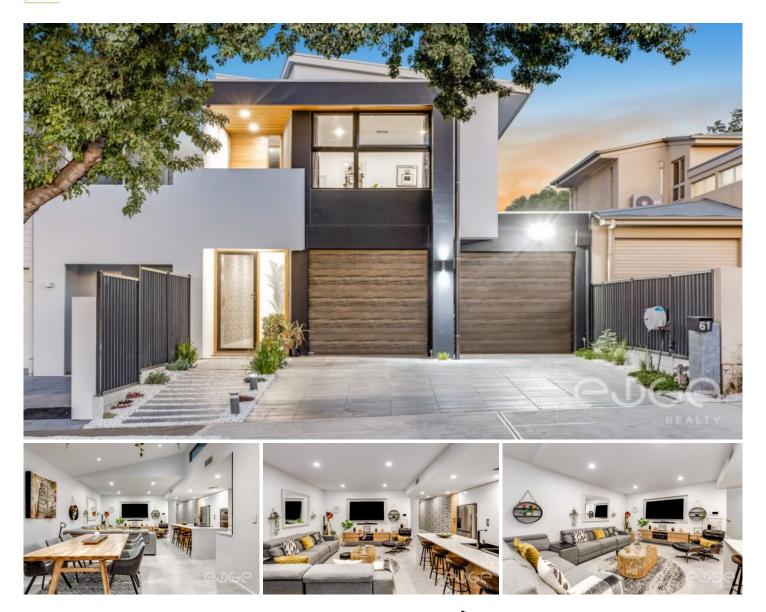

## 61 Warren Avenue BLAIR ATHOL SA

\*For an in-depth look at this home, please click on the 3D tour for a virtual walk-through\* Virtual Tour Link:

https://my.matterport.com/show/?m=8RFhEG4cty6

To submit an offer, please copy and paste this link into your browser:

https://www.edgerealty.com.au/buying/make-an-offer/

Mike Lao, Brendon Ly and Edge Realty RLA256385 are proud to present to the market this luxurious J + M Demetlica custom-built home set within a prestigious pocket of Blair Athol. Anyone with an eye for detail and a love of quality will adore this impeccable abode promising space, comfort and style in abundance.

Step inside to discover this beautifully built home with 2.7m

4 🛤 3 🚔 2 🚘

| Price         | 2 |
|---------------|---|
| Building Size | ŝ |
| Land Size     | ŝ |
| View          | ŝ |

:\$960,000

: 326 sqm : 366 sqm

. 300 Sqiii

https://www.edgerealty.com.au/sale/sa/n orth-north-east-suburbs/blair-athol/resid ential/house/7254348

Mike Lao 0410390250

Brendon Ly 0447888444

APPROXIMATE DIMENSIONS INTERNAL: 280.5m<sup>2</sup> EXTERNAL: 114.3m<sup>2</sup> TOTAL: 326.8m<sup>2</sup>