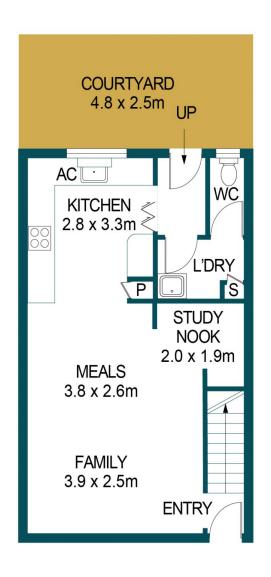

Downstairs, you will find the open plan living area with a

Mike Lao 0410390250

**GROUND FLOOR** 

FIRST FLOOR

5/3 CLAYTON AVENUE, PLYMPTON

DISCLAIMER

PLANS SHOWN ARE FOR MARKETING PURPOSES ONLY, ALL DIMENSIONS ARE APPROXIMATE AND NOT TO SCALE. THEY ARE SUBJECT TO ERRORS AND INACCURACIES AND NO LIABILITY WILL BE ACCEPTED. INTERESTED PARTIES SHOULD MAKE THEIR OWN ENQUIRIES.

APPROXIMATE DIMENSIONS

COURTYARD: 12.0m<sup>2</sup>

84.7m<sup>2</sup>

33.6m<sup>2</sup>

130.3m<sup>2</sup>

LIVING:

TOTAL:

BALCONY: