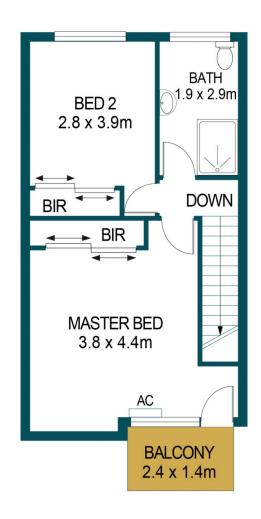

The upper level houses the main bathroom and two bedrooms with built-in wardrobes and the balcony off the master bedroom looks onto the treetops in this peaceful neighbourhood, perfect for enjoying your morning coffee or winding down after a long day.

Mike Lao 0410390250

**GROUND FLOOR** 

FIRST FLOOR

5/3 CLAYTON AVENUE, PLYMPTON

DISCLAIMER

PLANS SHOWN ARE FOR MARKETING PURPOSES ONLY, ALL DIMENSIONS ARE APPROXIMATE AND NOT TO SCALE. THEY ARE SUBJECT TO ERRORS AND INACCURACIES AND NO LIABILITY WILL BE ACCEPTED. INTERESTED PARTIES SHOULD MAKE THEIR OWN ENQUIRIES.

APPROXIMATE DIMENSIONS

COURTYARD: 12.0m<sup>2</sup>

84.7m<sup>2</sup>

33.6m<sup>2</sup>

130.3m<sup>2</sup>

LIVING:

TOTAL:

BALCONY: