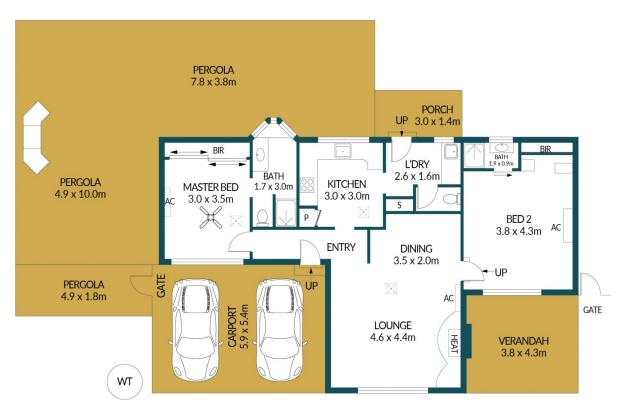

## APPROXIMATE DIMENSIONS

LIVING:  $92.9m^2$  CARPORT:  $31.8m^2$  PORCH/SHED:  $9.0m^2$  PERGOLA/VERANDAH:  $102.7m^2$  TOTAL:  $236.4m^2$