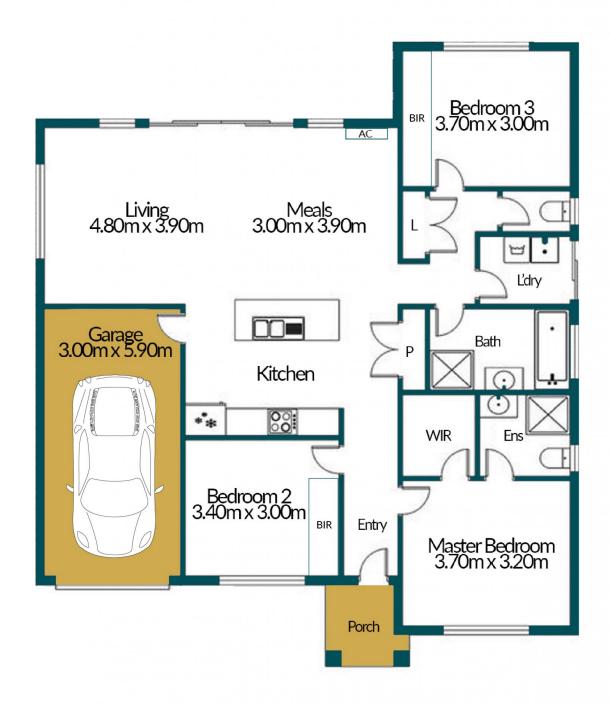

## Disclaimer

Plans shown are for marketing purposes only. All dimensions are approximate and not to scale. They are subject to errors and inaccuracies and no liability will be accepted. Interested parties should make their own enquiries. Inclusions and exclusions must be confirmed in the Residential Contract.

## APPROXIMATE DIMENSIONS

 LIVING:
 114.62m²

 GARAGE:
 20.46m²

 PORCH:
 2.94m²

TOTAL: 138.01m<sup>2</sup>