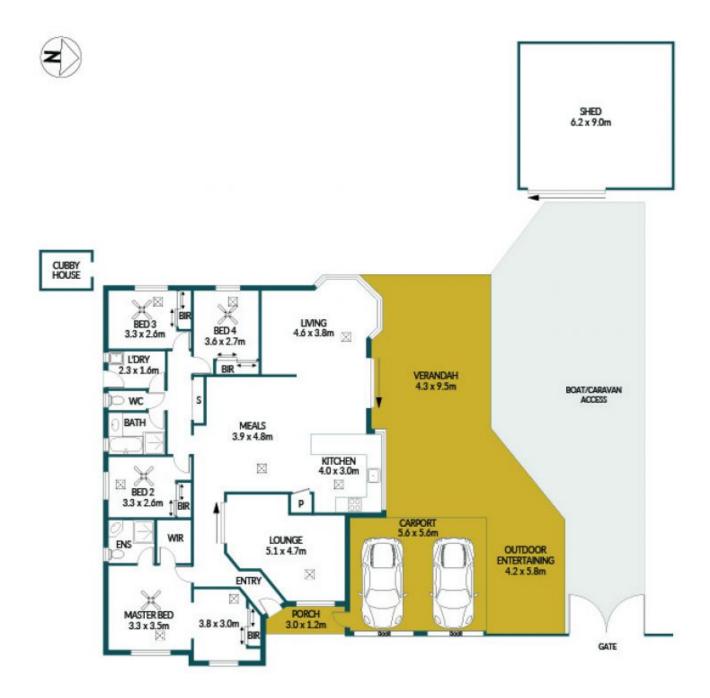

### Disclaimer

Plans shown are for marketing purposes only. All dimensions are approximate and not to scale. They are subject to errors and inaccuracies and no fability will be accepted. Interested parties should make their own enquiries. Inclusions and exclusions must be confirmed in the Residential Contract.

#### APPROXIMATE DIMENSIONS

| LIVING:       | 151.0m <sup>±</sup> |
|---------------|---------------------|
| CARPORT:      | 31.4m²              |
| PORCH:        | 3.6mª               |
| VERANDAH:     | 40.9m <sup>2</sup>  |
| SHED:         | 55.8m*              |
| ENTERTAINING: | 24.4m <sup>a</sup>  |
| TOTAL:        | 307.1m <sup>±</sup> |
|               |                     |