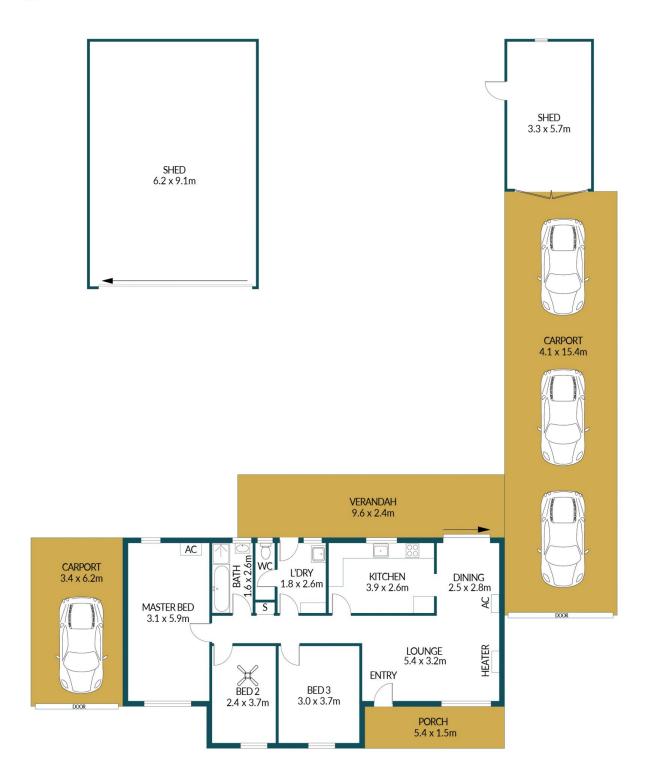

### Disclaimer

Plans shown are for marketing purposes only. All dimensions are approximate and not to scale. They are subject to errors and inaccuracies and no liability will be accepted. Interested parties should make their own enquiries. Inclusions and exclusions must be confirmed in the Residential Contract.

### APPROXIMATE DIMENSIONS

 LIVING:
 99.9m²

 CARPORT:
 84.2m²

 PORCH/SHED:
 84.0m²

 VERANDAH:
 23.1m²

 TOTAL:
 291.2m²