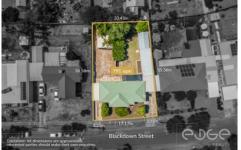

### Disclaimer

Plans shown are for marketing purposes only. All dimensions are approximate and not to scale. They are subject to errors and inaccuracies and no liability will be accepted. Interested parties should make their own enquiries. Inclusions and exclusions must be confirmed in the Residential Contract.

### APPROXIMATE DIMENSIONS

 LIVING:
 99.9m²

 CARPORT:
 84.2m²

 PORCH/SHED:
 84.0m²

 VERANDAH:
 23.1m²

 TOTAL:
 291.2m²