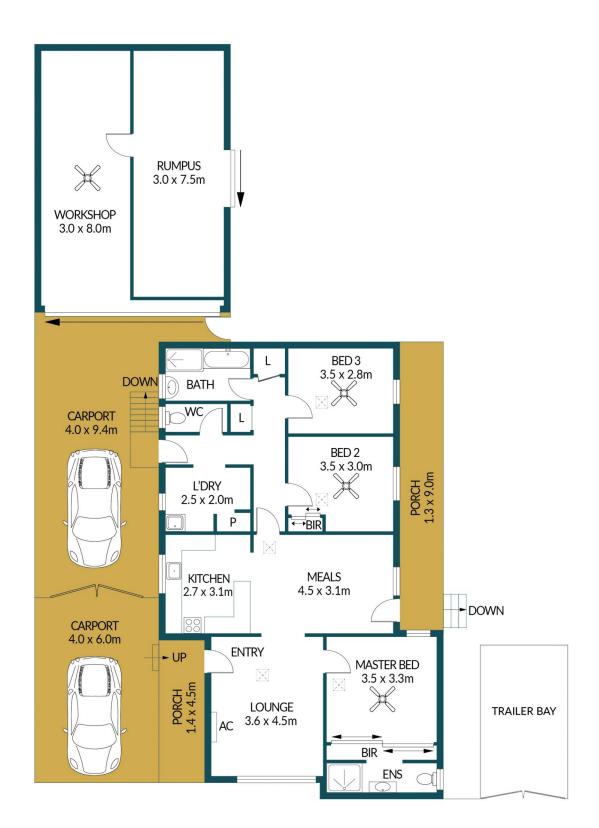

### Disclaimer

Plans shown are for marketing purposes only. All dimensions are approximate and not to scale. They are subject to errors and inaccuracies and no liability will be accepted. Interested parties should make their own enquiries. Inclusions and exclusions must be confirmed in the Residential Contract.

### APPROXIMATE DIMENSIONS

| LIVING:          | 100.5m²            |
|------------------|--------------------|
| WORKSHOP/RUMPUS: | 48.0m <sup>2</sup> |
| PORCH:           | 18.0m <sup>2</sup> |
| CARPORT:         | 61.6m²             |
| TOTAL:           | 228.1m²            |