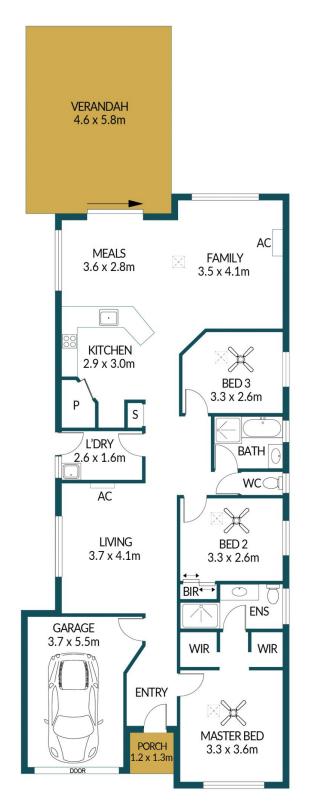

## APPROXIMATE DIMENSIONS

**SHED** 

3.2 x 6.4m

LIVING:  $112.2m^2$  GARAGE:  $20.4m^2$  PORCH/VERANDAH:  $28.2m^2$  SHED:  $20.5m^2$  TOTAL:  $181.3m^2$