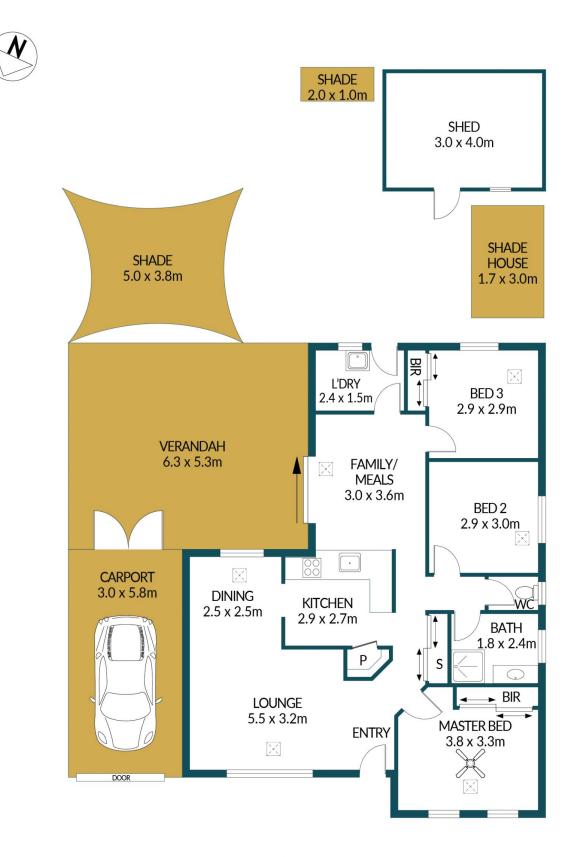

## Disclaimer

Plans shown are for marketing purposes only. All dimensions are approximate and not to scale. They are subject to errors and inaccuracies and no liability will be accepted. Interested parties should make their own enquiries. Inclusions and exclusions must be confirmed in the Residential Contract.

## APPROXIMATE DIMENSIONS

| LIVING:         | 98.8m²              |
|-----------------|---------------------|
| CARPORT:        | 17.4m <sup>2</sup>  |
| VERANDAH/SHADE: | 53.9m²              |
| SHED:           | 12.0m <sup>2</sup>  |
| TOTAL:          | 182.1m <sup>2</sup> |