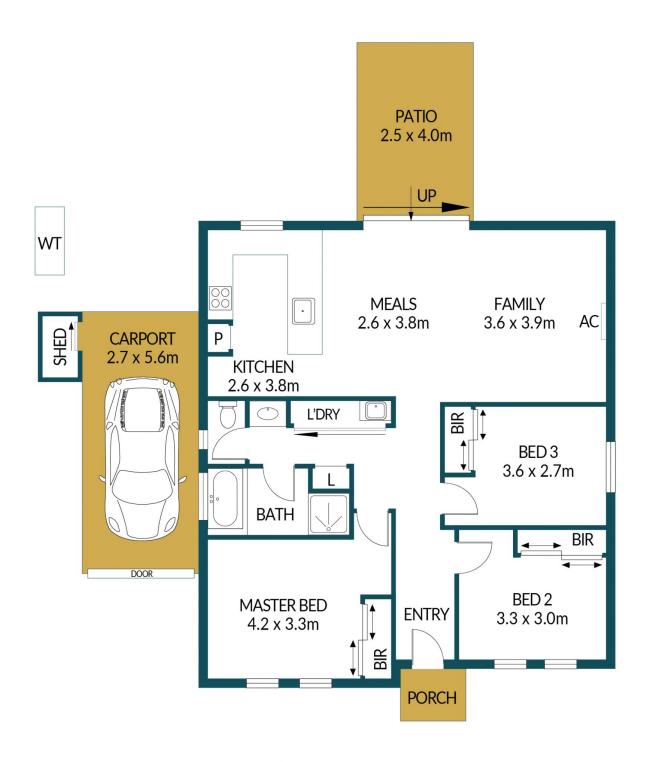

#### Disclaimer

Plans shown are for marketing purposes only. All dimensions are approximate and not to scale. They are subject to errors and inaccuracies and no liability will be accepted. Interested parties should make their own enquiries. Inclusions and exclusions must be confirmed in the Residential Contract.

### APPROXIMATE DIMENSIONS

LIVING: 93.5m²
CARPORT: 15.1m²
PORCH/SHED: 3.3m²
PATIO: 10.0m²
TOTAL: 121.9m²