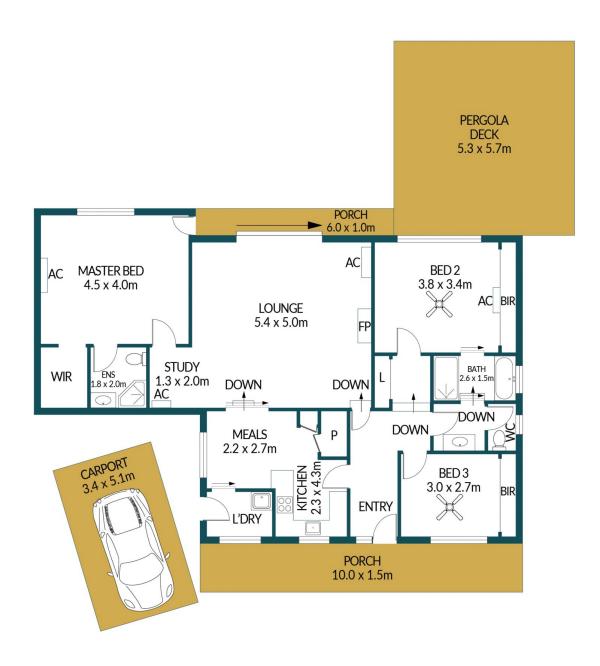

## Disclaimer

Plans shown are for marketing purposes only. All dimensions are approximate and not to scale. They are subject to errors and inaccuracies and no liability will be accepted. Interested parties should make their own enquiries. Inclusions and exclusions must be confirmed in the Residential Contract.

## APPROXIMATE DIMENSIONS

 LIVING:
 117.5m²

 PORCH:
 21.0m²

 CARPORT:
 17.3m²

 DECK/SHED:
 34.0m²

 TOTAL:
 189.8m²