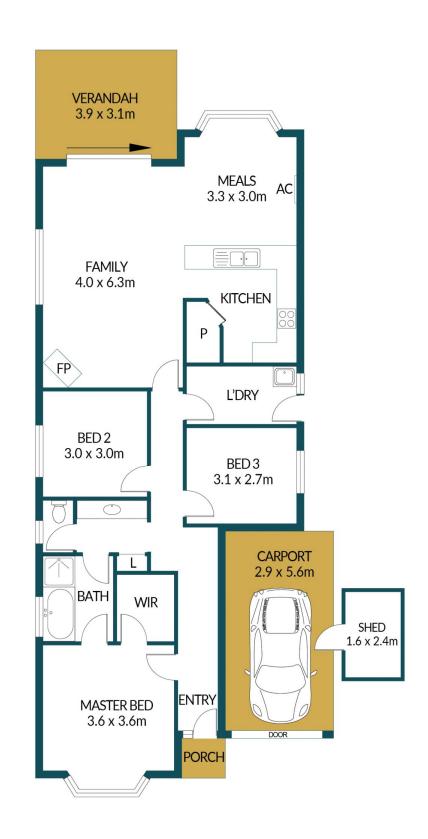

### Disclaimer

Plans shown are for marketing purposes only. All dimensions are approximate and not to scale. They are subject to errors and inaccuracies and no liability will be accepted. Interested parties should make their own enquiries. Inclusions and exclusions must be confirmed in the Residential Contract.

### APPROXIMATE DIMENSIONS

LIVING:  $108.4m^2$  CARPORT:  $16.2m^2$  PORCH/SHED:  $4.8m^2$  VERANDAH:  $12.1m^2$  TOTAL:  $141.5m^2$