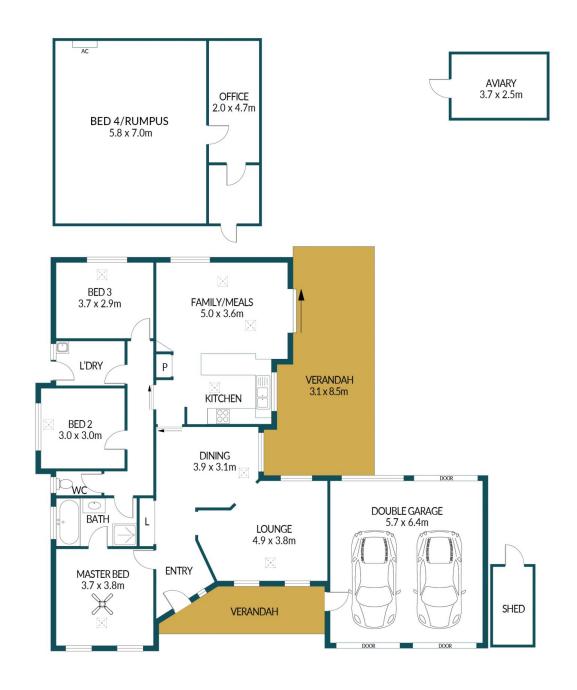

#### Disclaimer

Plans shown are for marketing purposes only. All dimensions are approximate and not to scale. They are subject to errors and inaccuracies and no liability will be accepted. Interested parties should make their own enquiries. Inclusions and exclusions must be confirmed in the Residential Contract.

### APPROXIMATE DIMENSIONS

LIVING: 133.3m²
GARAGE 40.0m²
VERANDAH: 40.2m²
AVIARY/STUDIO/OFFICE: 59.2m²
TOTAL: 272.7m²