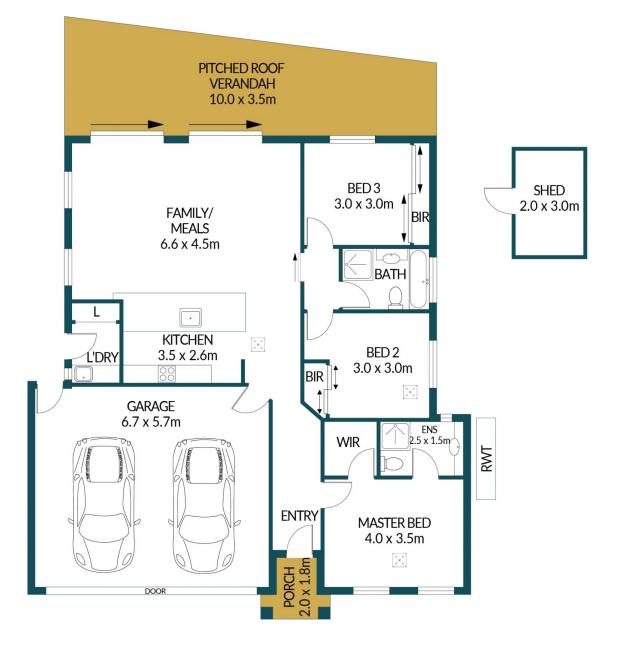

## Disclaimer

Plans shown are for marketing purposes only. All dimensions are approximate and not to scale. They are subject to errors and inaccuracies and no liability will be accepted. Interested parties should make their own enquiries. Inclusions and exclusions must be confirmed in the Residential Contract.

#### APPROXIMATE DIMENSIONS

| LIVING:     | 94.3m²              |
|-------------|---------------------|
| GARAGE:     | 38.1m²              |
| PORCH/SHED: | 9.6m <sup>2</sup>   |
| VERANDAH:   | 35.0m <sup>2</sup>  |
| TOTAL:      | 177.0m <sup>2</sup> |