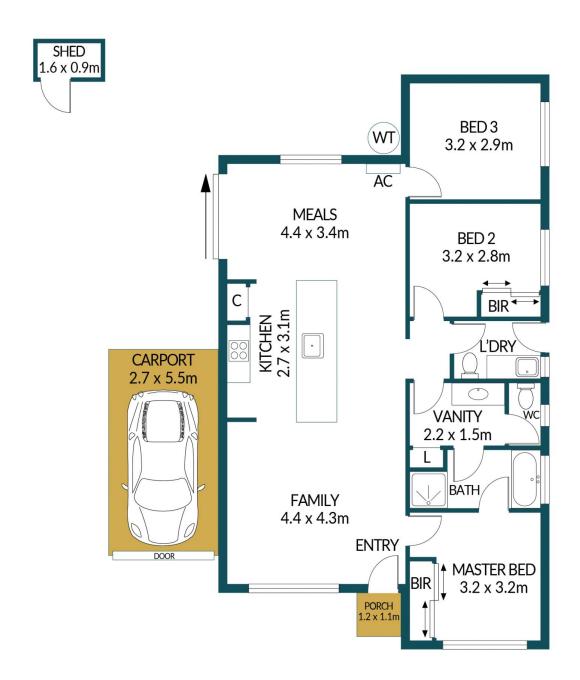

## 7 GROVE AVENUE, ELIZABETH PARK

## Disclaimer

Plans shown are for marketing purposes only. All dimensions are approximate and not to scale. They are subject to errors and inaccuracies and no liability will be accepted. Interested parties should make their own enquiries. Inclusions and exclusions must be confirmed in the Residential Contract.

## APPROXIMATE DIMENSIONS

 LIVING:
 89.5m²

 GARAGE:
 14.8m²

 PORCH:
 1.3m²

 SHED:
 1.4m²

 TOTAL:
 107.0m²