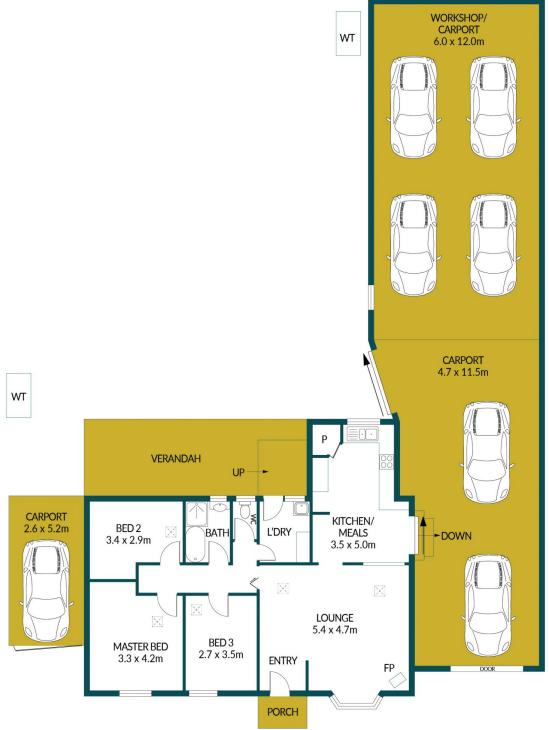

## Disclaimer

Plans shown are for marketing purposes only. All dimensions are approximate and not to scale. They are subject to errors and inaccuracies and no liability will be accepted. Interested parties should make their own enquiries. Inclusions and exclusions must be confirmed in the Residential Contract.

### APPROXIMATE DIMENSIONS

LIVING: 92.4m²
CARPORT/WORKSHOP: 146.4m²
PORCH: 2.2m²
VERANDAH: 23.2m²
TOTAL: 264.2m²