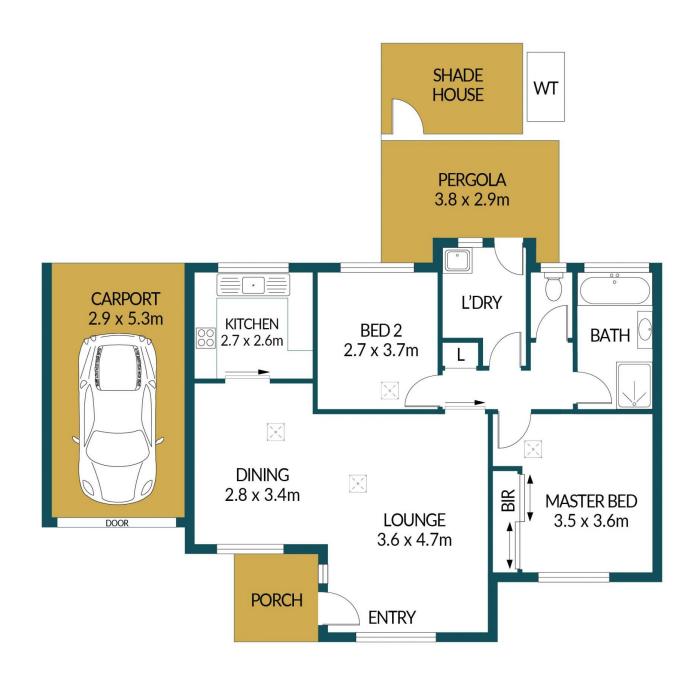

## **6.14 RHYNE AVENUE, SALISBURY**

## Disclaimer

Plans shown are for marketing purposes only. All dimensions are approximate and not to scale. They are subject to errors and inaccuracies and no liability will be accepted. Interested parties should make their own enquiries. Inclusions and exclusions must be confirmed in the Residential Contract.

## APPROXIMATE DIMENSIONS

LIVING: 69.2m²
CARPORT: 15.4m²
PORCH/PERGOLA: 14.5m²
SHADE HOUSE: 6.0m²
TOTAL: 105.1m²