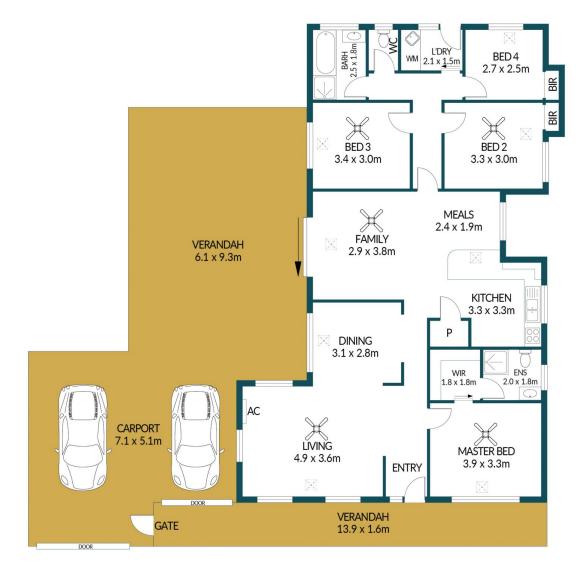

## APPROXIMATE DIMENSIONS

| LIVING:   | 142.6m <sup>2</sup> |
|-----------|---------------------|
| CARPORT:  | 36.2m <sup>2</sup>  |
| VERANDAH: | 78.9m²              |
| SHED:     | 18.1m <sup>2</sup>  |
| TOTAL:    | 275.8m <sup>2</sup> |
|           |                     |