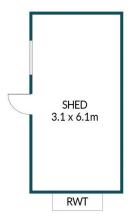

## APPROXIMATE DIMENSIONS

| LIVING:   | 142.6m <sup>2</sup> |
|-----------|---------------------|
| CARPORT:  | 36.2m <sup>2</sup>  |
| VERANDAH: | 78.9m²              |
| SHED:     | 18.1m <sup>2</sup>  |
| TOTAL:    | 275.8m <sup>2</sup> |
|           |                     |