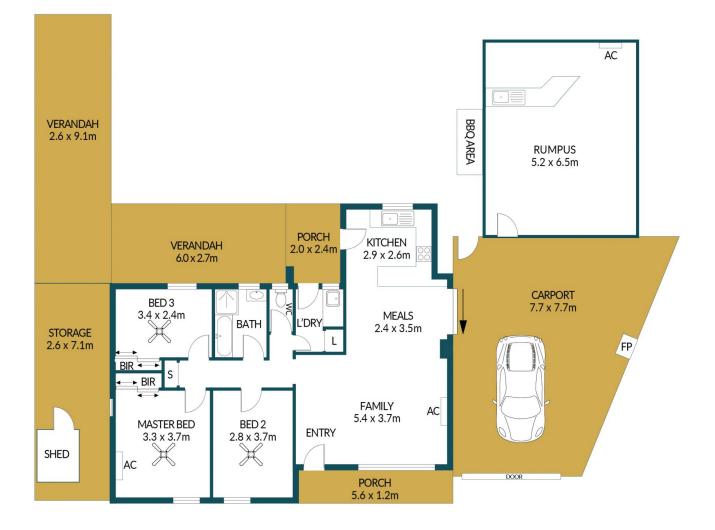

### Disclaimer

Plans shown are for marketing purposes only. All dimensions are approximate and not to scale. They are subject to errors and inaccuracies and no liability will be accepted. Interested parties should make their own enquiries. Inclusions and exclusions must be confirmed in the Residential Contract.

### APPROXIMATE DIMENSIONS

| LIVING:          | 134.2m <sup>2</sup> |
|------------------|---------------------|
| CARPORT/STORAGE: | 63.0m <sup>2</sup>  |
| PORCH/VERANDAH:  | 46.6m <sup>2</sup>  |
| RUMPUS/SHED:     | 40.0m <sup>2</sup>  |
| TOTAL:           | 283.8m <sup>2</sup> |