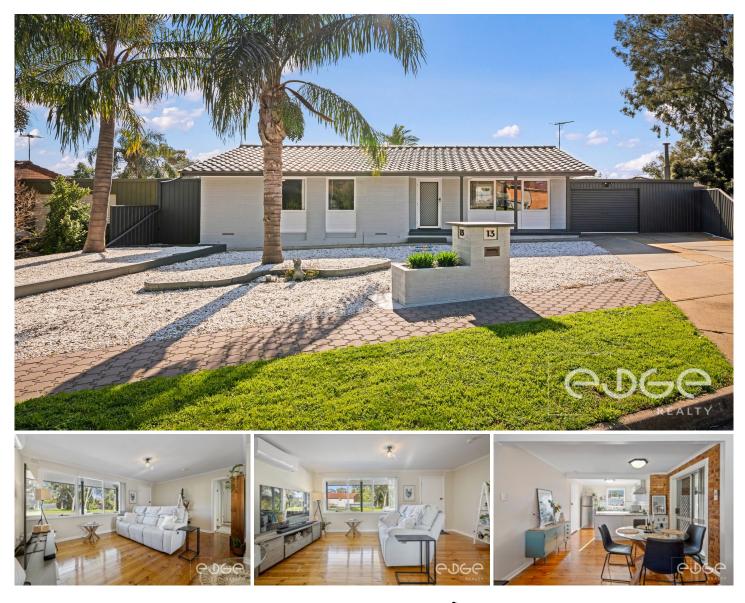

To submit an offer, please copy and paste this link into your browser:

https://www.edgerealty.com.au/buying/make-an-offer/

Tyson Bennett, Mike Lao and Edge Realty RLA256385 are proud to present to the market this beautifully renovated 1970s home that offers the perfect blend of old-world elegance and modern comforts. Boasting 3 bedrooms, 1 bathroom, and multiple living spaces both inside and out, this home offers the perfect combination of comfort and convenience, instantly captivating with its landscaped front

## 3 🍋 1 📛 2 🚘

| Price                |  |
|----------------------|--|
| <b>Building Size</b> |  |
| Land Size            |  |
| View                 |  |

- : \$ 581,000
- : 134 sqm
- : 530 sqm
- - : https://www.edgerealty.com.au/sale/sa/n orth-north-east-suburbs/ingle-farm/resid ential/house/7646813