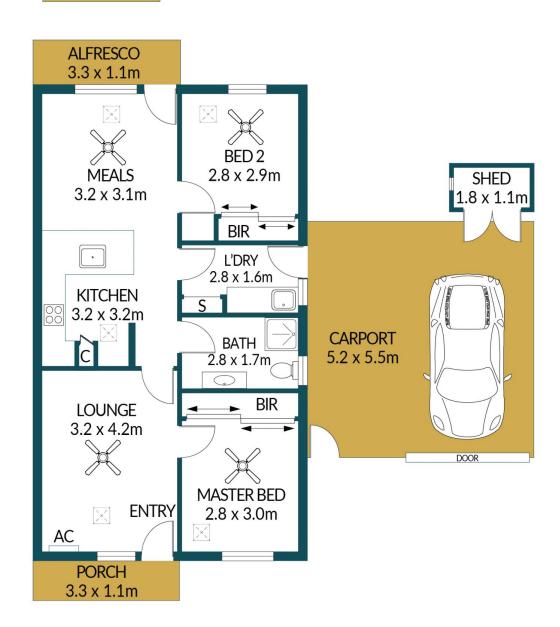

#### Disclaimer

Plans shown are for marketing purposes only. All dimensions are approximate and not to scale. They are subject to errors and inaccuracies and no liability will be accepted. Interested parties should make their own enquiries. Inclusions and exclusions must be confirmed in the Residential Contract.

### APPROXIMATE DIMENSIONS

LIVING: 62.5m²
CARPORT/SHED: 30.6m²
PORCH/BALI HUT: 11.2m²
ALFRESCO: 3.6m²
TOTAL: 107.9m²