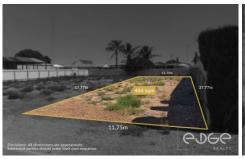

## Lot 141 Wharton Street WALLAROO SA

To submit an offer, please copy and paste this link into your browser:

https://www.edgerealty.com.au/buying/make-an-offer/

Mike Lao, Brendon Ly and Edge Realty RLA256385 are proud to present to the market an exceptional opportunity on Proposed Lot 141 Wharton Street, Wallaroo. This rectangular block spans approximately 444sqm and offers generous 11.75m frontage and 37.77m depth. Subdivision plans have been approved by the Council and pending the Torrens Title to be issued, this land will be ready for you to build your next family home or investment property.

Situated in a quiet street among other quality homes, this location offers the perfect balance of tranquillity and convenience. Wallaroo, one of the most popular coastal

**Price** : \$ 90,000 Land Size: 444 sqm