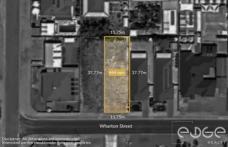

## Lot 141 Wharton Street WALLAROO SA

To submit an offer, please copy and paste this link into your browser:

https://www.edgerealty.com.au/buying/make-an-offer/

Mike Lao, Brendon Ly and Edge Realty RLA256385 are proud to present to the market an exceptional opportunity on Proposed Lot 141 Wharton Street, Wallaroo. This rectangular block spans approximately 444sqm and offers generous 11.75m frontage and 37.77m depth. Subdivision plans have been approved by the Council and pending the Torrens Title to be issued, this land will be ready for you to build your next family home or investment property.

Situated in a quiet street among other quality homes, this location offers the perfect balance of tranquillity and convenience. Wallaroo, one of the most popular coastal

**Price** : \$ 90,000 Land Size: 444 sqm