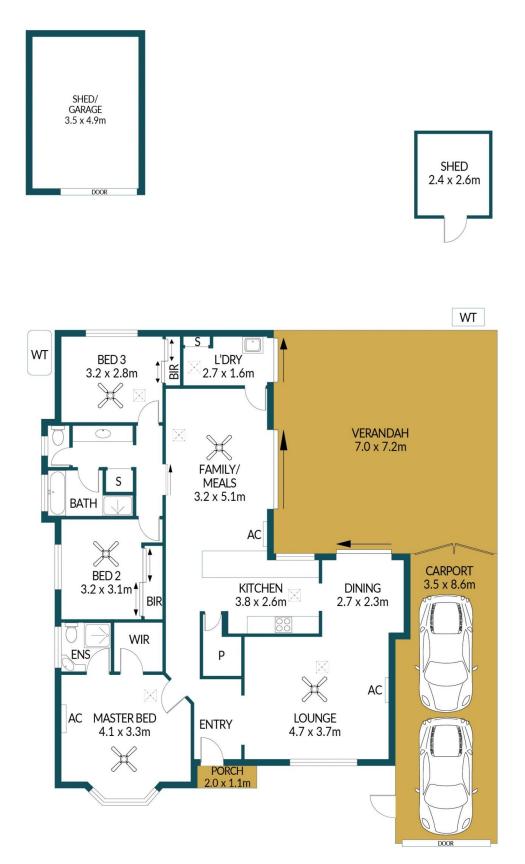

### Disclaimer

Plans shown are for marketing purposes only. All dimensions are approximate and not to scale. They are subject to errors and inaccuracies and no liability will be accepted. Interested parties should make their own enquiries. Inclusions and exclusions must be confirmed in the Residential Contract.

### APPROXIMATE DIMENSIONS

| LIVING:         | 121.6m²             |
|-----------------|---------------------|
| GARAGE/SHED:    | 23.4m <sup>2</sup>  |
| PORCH/VERANDAH: | 52.6m²              |
| CARPORT:        | 30.1m²              |
| TOTAL:          | 227.7m <sup>2</sup> |