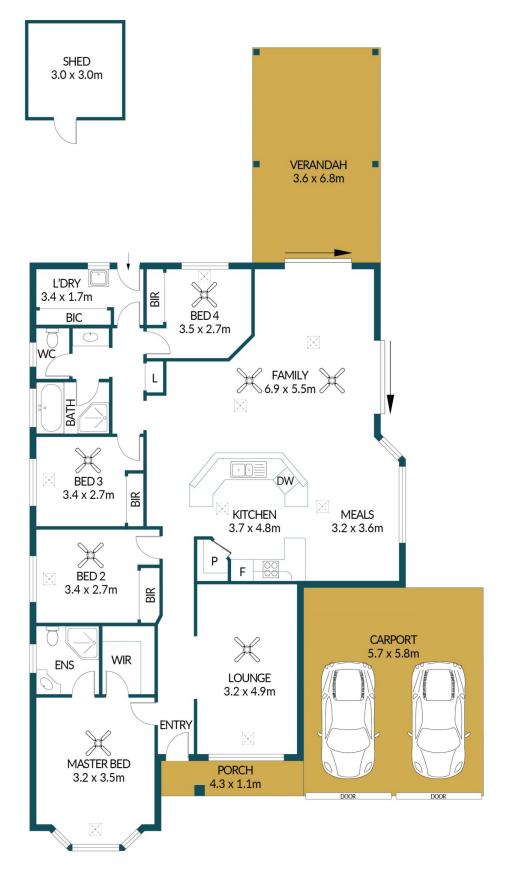

## Disclaimer

Plans shown are for marketing purposes only. All dimensions are approximate and not to scale. They are subject to errors and inaccuracies and no liability will be accepted. Interested parties should make their own enquiries. Inclusions and exclusions must be confirmed in the Residential Contract.

#### APPROXIMATE DIMENSIONS

| LIVING:     | 169.3m²             |
|-------------|---------------------|
| CARPORT:    | 33.1m <sup>2</sup>  |
| VERANDAH:   | 24.5m <sup>2</sup>  |
| SHED/PORCH: | 13.7m <sup>2</sup>  |
| TOTAL:      | 240.6m <sup>2</sup> |