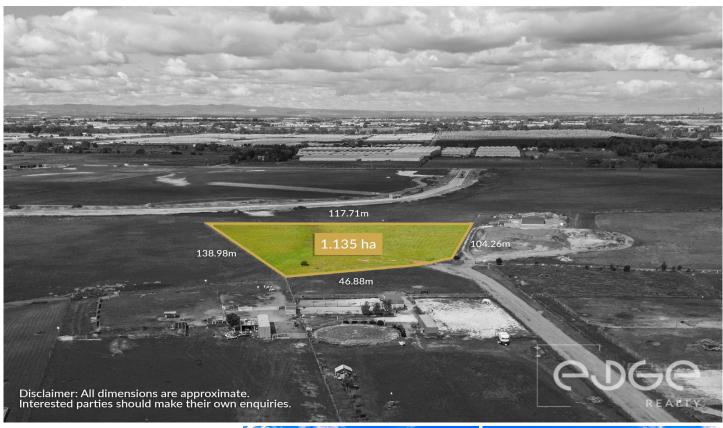

## 23A Dunlop Boulevard LEWISTON SA

To submit an offer, please copy and paste this link into your browser:

https://www.edgerealty.com.au/buying/make-an-offer/

Mike Lao, Tyson Bennett and Edge Realty RLA256385 are proud to present to the market this exceptional opportunity at 23A Dunlop Boulevard, Lewiston. A sprawling 1.135 hectare approx canvas of possibility, this land offers a 46.88m of frontage, 138.95m on the left, 104.26m on the right, and a rear boundary of 117.71m. The land is zoned rural living, providing a perfect blend of tranquility and potential. Here, you can build your next family home and even explore business opportunities with water and 3 phase power available and ready for immediate build (STCA).