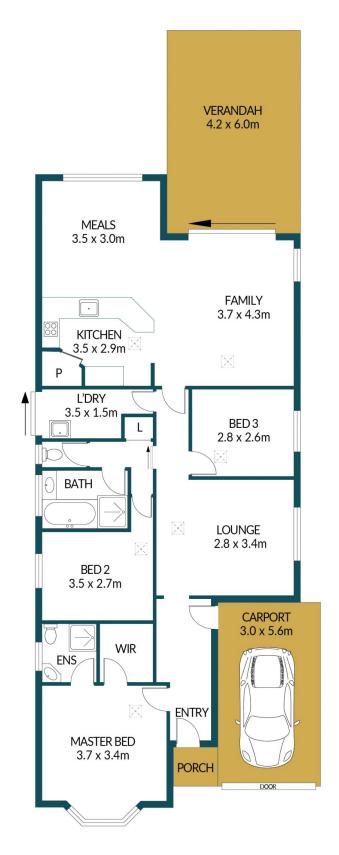

## Disclaimer

Plans shown are for marketing purposes only. All dimensions are approximate and not to scale. They are subject to errors and inaccuracies and no liability will be accepted. Interested parties should make their own enquiries. Inclusions and exclusions must be confirmed in the Residential Contract.

## APPROXIMATE DIMENSIONS

 LIVING:
 127.9m²

 CARPORT:
 16.8m²

 PORCH:
 1.4m²

 VERANDAH:
 25.2m²

 TOTAL:
 171.3m²