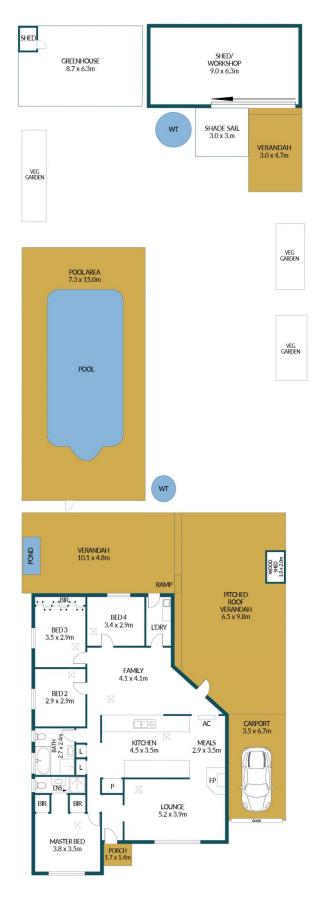

## Disclaimer

Plans shown are for marketing purposes only. All dimensions are approximate and not to scale. They are subject to errors and inaccuracies and no liability will be accepted. Interested parties should make their own enquiries. Inclusions and exclusions must be confirmed in the Residential Contract.

## APPROXIMATE DIMENSIONS

LIVING: 146.1m² 80.3m² VERANDAH: 112.2m² CARPORT/PORCH: 25.9m² TOTAL: 364.5m²