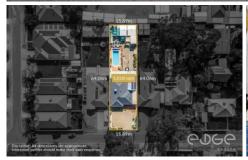

## Disclaimer

Plans shown are for marketing purposes only. All dimensions are approximate and not to scale. They are subject to errors and inaccuracies and no liability will be accepted. Interested parties should make their own enquiries. Inclusions and exclusions must be confirmed in the Residential Contract.

## APPROXIMATE DIMENSIONS

LIVING: 146.1m² 80.3m² VERANDAH: 112.2m² CARPORT/PORCH: 25.9m² TOTAL: 364.5m²