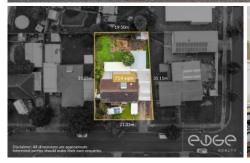

## Disclaimer

Plans shown are for marketing purposes only. All dimensions are approximate and not to scale. They are subject to errors and inaccuracies and no liability will be accepted. Interested parties should make their own enquiries. Inclusions and exclusions must be confirmed in the Residential Contract.

## APPROXIMATE DIMENSIONS

LIVING: 96.4m²
WORKSHOP: 33.4m²
PERGOLA/CARPORT: 86.6m²
VERANDAH/PORCH: 31.4m²
CHICKEN COOP: 14.8m²
TOTAL: 262.6m²