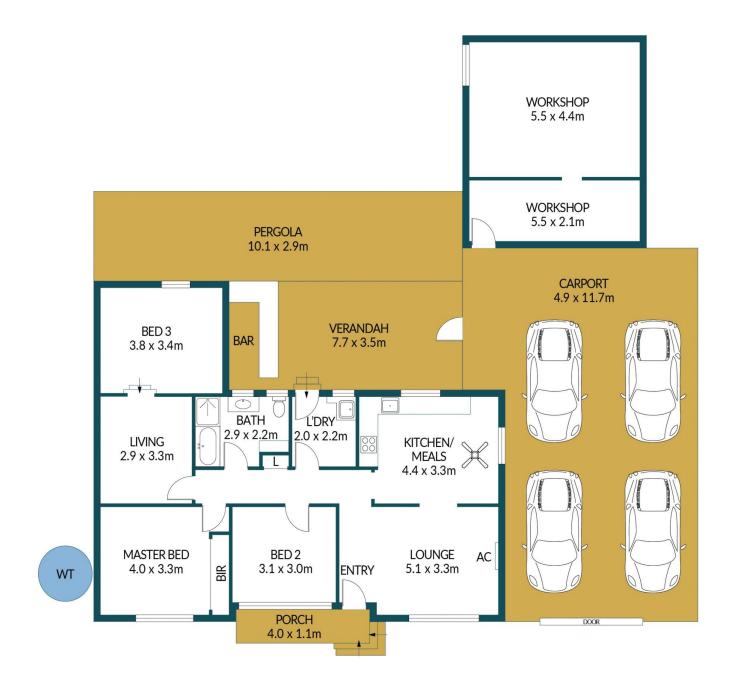

## Disclaimer

Plans shown are for marketing purposes only. All dimensions are approximate and not to scale. They are subject to errors and inaccuracies and no liability will be accepted. Interested parties should make their own enquiries. Inclusions and exclusions must be confirmed in the Residential Contract.

## APPROXIMATE DIMENSIONS

LIVING: 96.4m²
WORKSHOP: 33.4m²
PERGOLA/CARPORT: 86.6m²
VERANDAH/PORCH: 31.4m²
CHICKEN COOP: 14.8m²
TOTAL: 262.6m²