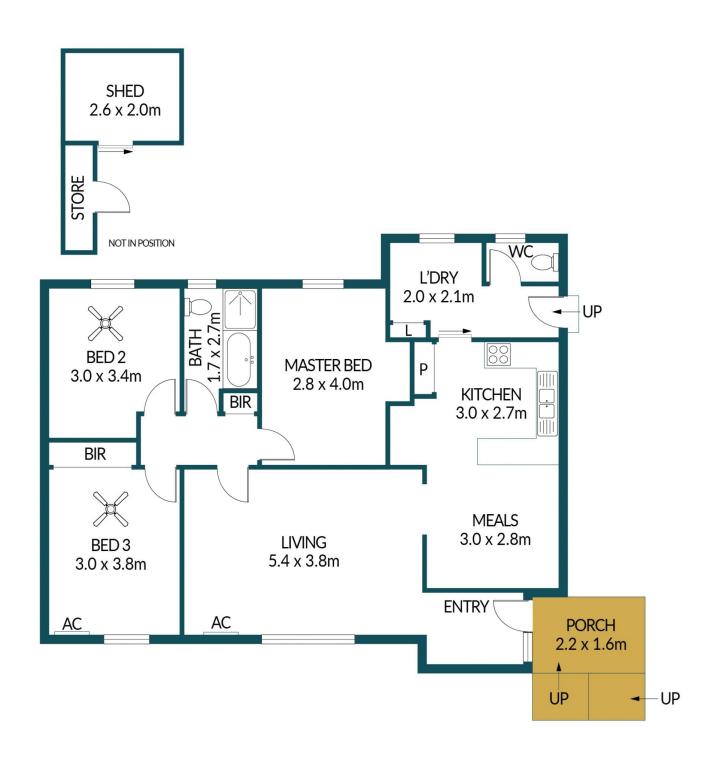

## Disclaimer

Plans shown are for marketing purposes only. All dimensions are approximate and not to scale. They are subject to errors and inaccuracies and no liability will be accepted. Interested parties should make their own enquiries. Inclusions and exclusions must be confirmed in the Residential Contract.

## APPROXIMATE DIMENSIONS

| 1000 1 000000000 |                     |
|------------------|---------------------|
| LIVING:          | 101.1m <sup>2</sup> |
| SHED:            | 5.2m <sup>2</sup>   |
| PORCH:           | 3.5 m <sup>2</sup>  |
| STORE:           | 3.0m <sup>2</sup>   |
| TOTAL:           | 112.8m <sup>2</sup> |