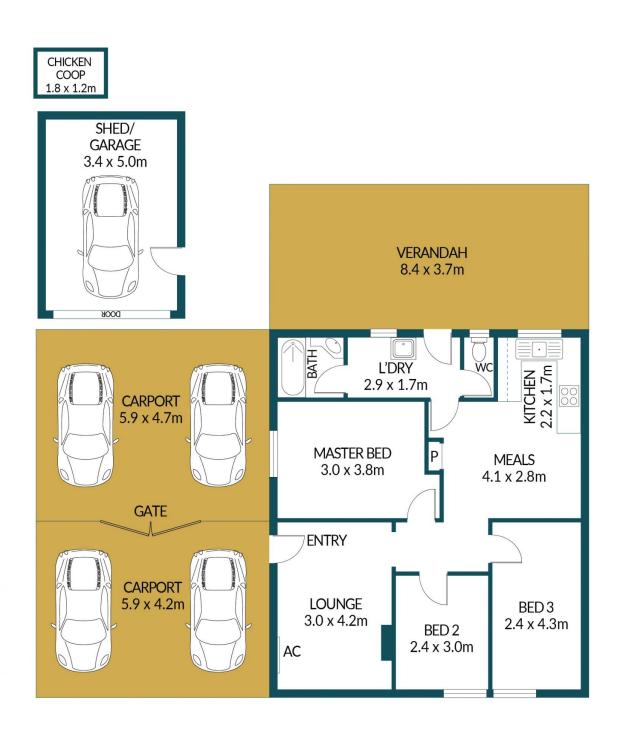

## Disclaimer

Plans shown are for marketing purposes only. All dimensions are approximate and not to scale. They are subject to errors and inaccuracies and no liability will be accepted. Interested parties should make their own enquiries. Inclusions and exclusions must be confirmed in the Residential Contract.

## APPROXIMATE DIMENSIONS

LIVING: 73.1m<sup>2</sup>
GARAGE/SHED: 19.1m<sup>2</sup>
VERANDAH: 31.0m<sup>2</sup>
CARPORT: 52.4m<sup>2</sup>
TOTAL: 175.6m<sup>2</sup>