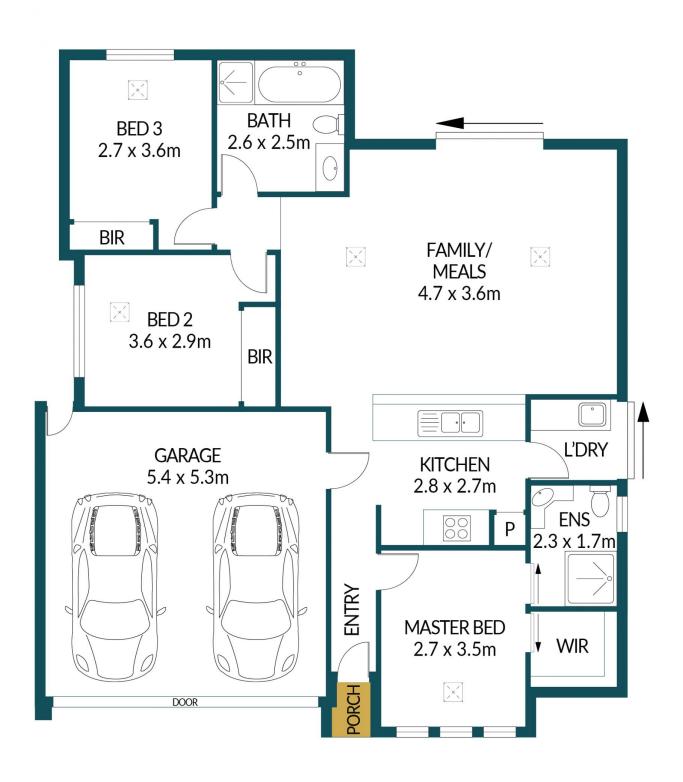

## Disclaimer

Plans shown are for marketing purposes only. All dimensions are approximate and not to scale. They are subject to errors and inaccuracies and no liability will be accepted. Interested parties should make their own enquiries. Inclusions and exclusions must be confirmed in the Residential Contract.

## APPROXIMATE DIMENSIONS

LIVING: 103.9m²
GARAGE: 28.6m²
PORCH: 1.1m²
TOTAL: 133.6m²