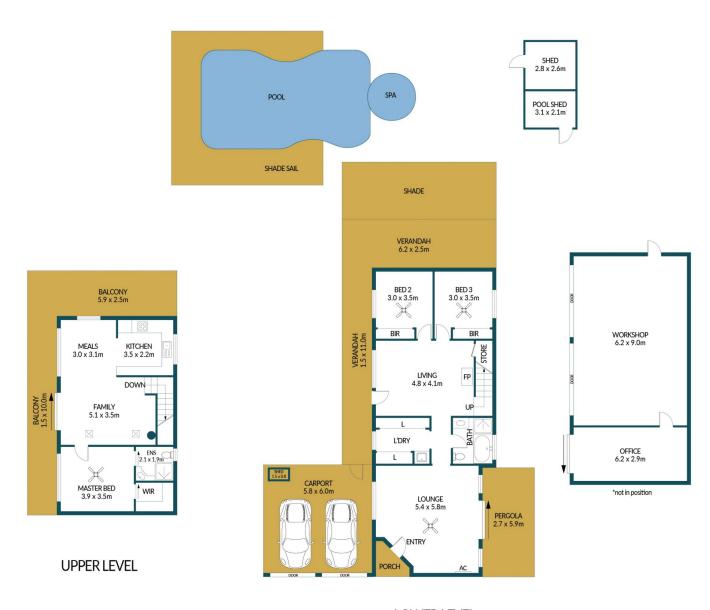

A selection of formal and informal living spaces are spread

3 2 5 5

Price : \$ 824,000 Building Size : 161 sqm Land Size : 1033 sqm

View : https://www.edgerealty.com.au/sale/sa/n

orth-north-east-suburbs/hillbank/resident

ial/house/7779760

Mike Lao 0410390250

**Tyson Bennett 0437161997** 

**LOWER LEVEL** 

## APPROXIMATE DIMENSIONS

LIVING:  $161.1m^2$  BALCONY/SHED:  $45.2m^2$  VERANDAH/CARPORT:  $65.0m^2$  PERGOLA/PORCH:  $19.9m^2$  WORKSHOP/STORAGE:  $72.8m^2$  TOTAL:  $364m^2$