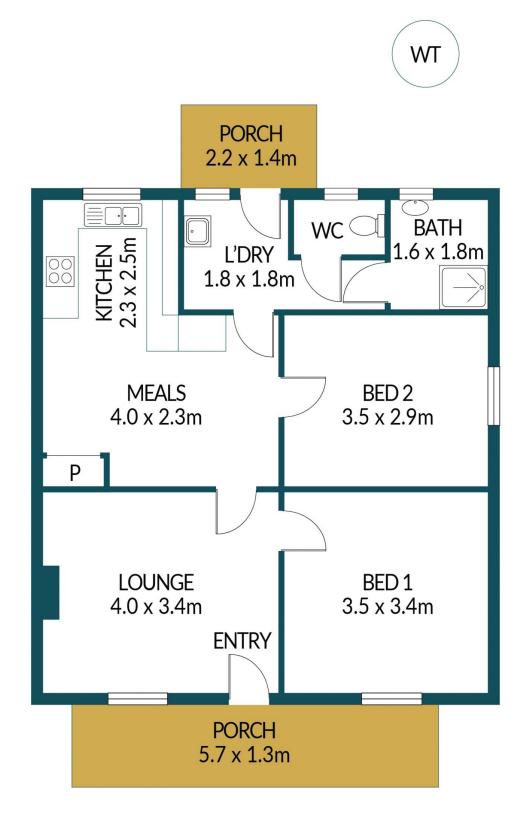

## Disclaimer

Plans shown are for marketing purposes only. All dimensions are approximate and not to scale. They are subject to errors and inaccuracies and no liability will be accepted. Interested parties should make their own enquiries. Inclusions and exclusions must be confirmed in the Residential Contract.

## APPROXIMATE DIMENSIONS

LIVING: 72.6m<sup>2</sup>
PORCH: 10.5m<sup>2</sup>
TOTAL: 83.1m<sup>2</sup>