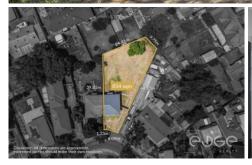

## Disclaimer

Plans shown are for marketing purposes only. All dimensions are approximate and not to scale. They are subject to errors and inaccuracies and no liability will be accepted. Interested parties should make their own enquiries. Inclusions and exclusions must be confirmed in the Residential Contract.

## APPROXIMATE DIMENSIONS

LIVING: 72.6m<sup>2</sup>
PORCH: 10.5m<sup>2</sup>
TOTAL: 83.1m<sup>2</sup>