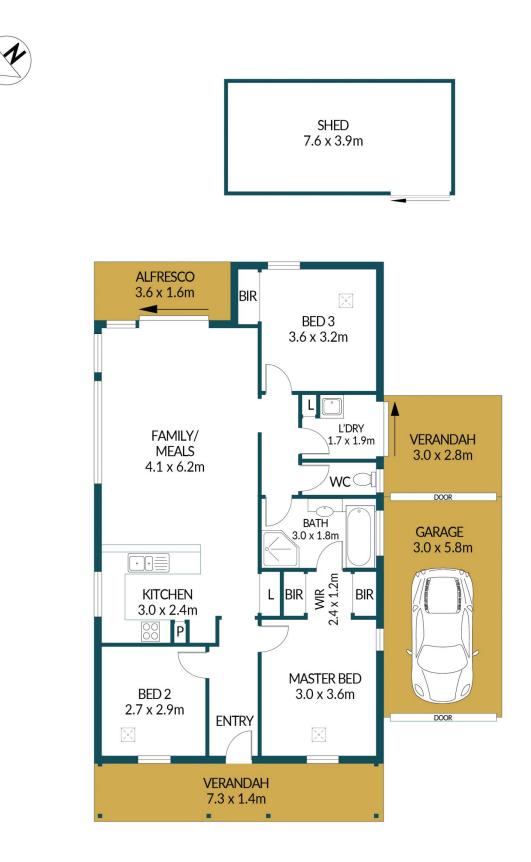

### Disclaimer

Plans shown are for marketing purposes only. All dimensions are approximate and not to scale. They are subject to errors and inaccuracies and no liability will be accepted. Interested parties should make their own enquiries. Inclusions and exclusions must be confirmed in the Residential Contract.

#### APPROXIMATE DIMENSIONS

| LIVING:   | 98.3m²              |
|-----------|---------------------|
| VERANDAH: | 24.4m <sup>2</sup>  |
| GARAGE:   | 17.4m <sup>2</sup>  |
| SHED:     | 29.6m <sup>2</sup>  |
| TOTAL:    | 169.7m <sup>2</sup> |