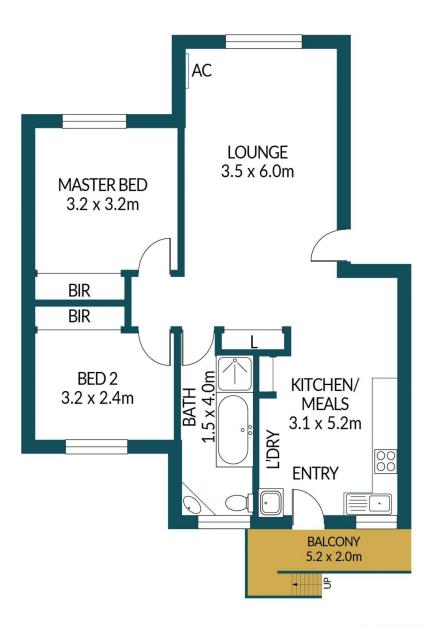

# 8.41 BURTON ROAD, SALISBURY

#### APPROXIMATE DIMENSIONS

| LIVING:  | 71.0m <sup>2</sup> |
|----------|--------------------|
| BALCONY: | 10.4m <sup>2</sup> |
| CARPORT  | 13.0m²             |
| TOTAL:   | 94.4m²             |