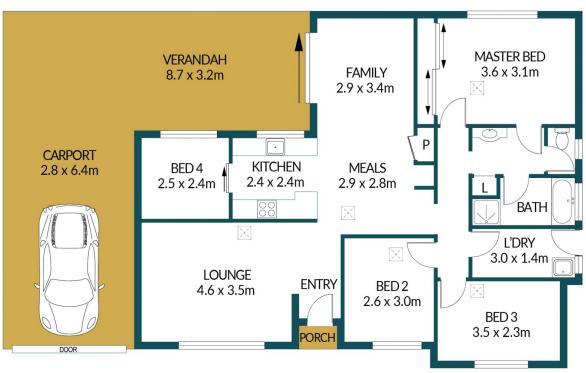

## APPROXIMATE DIMENSIONS

LIVING:  $99.3m^2$  CARPORT/VERANDAH:  $52.2m^2$  PORCH:  $0.5m^2$  GARAGE:  $37.2m^2$  TOTAL:  $189.2m^2$