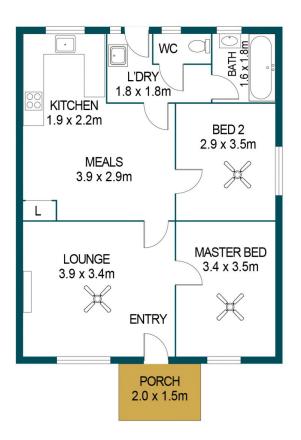

Building Size : 74 sqm Land Size View

: 566 sqm

Mike Lao 0410390250

**Brendon Ly** 0447888444

## DISCLAIMER

PLANS SHOWN ARE FOR MARKETING PURPOSES ONLY, ALL DIMENSIONS ARE APPROXIMATE AND NOT TO SCALE. THEY ARE SUBJECT TO ERRORS AND INACCURACIES AND NO LIABILITY WILL BE ACCEPTED. INTERESTED PARTIES SHOULD MAKE THEIR OWN ENQUIRIES.