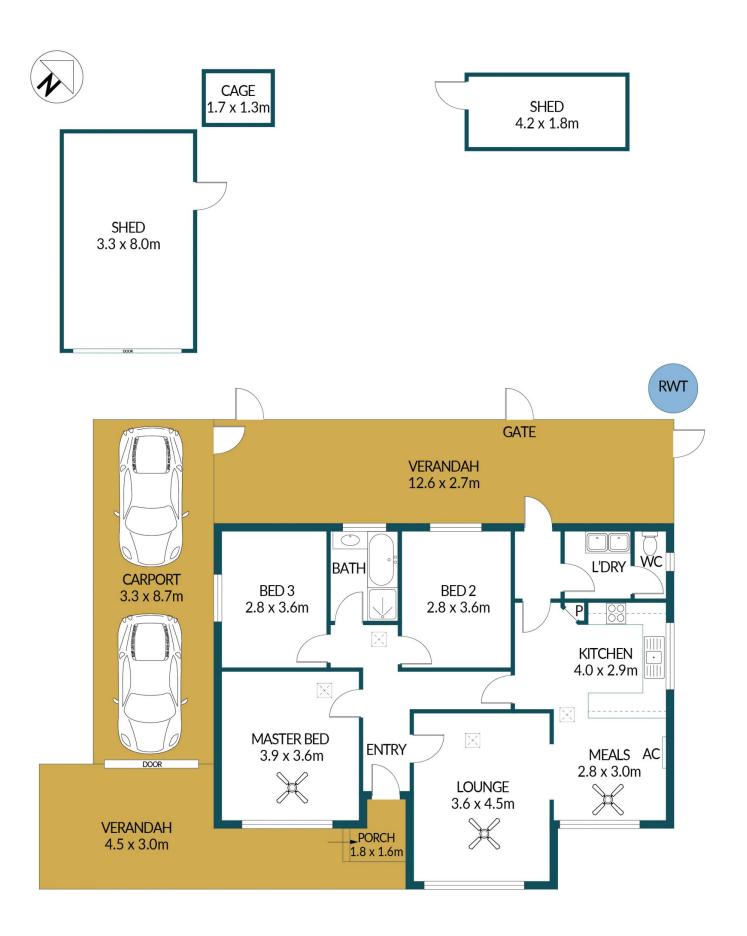

## Disclaimer

Plans shown are for marketing purposes only. All dimensions are approximate and not to scale. They are subject to errors and inaccuracies and no liability will be accepted. Interested parties should make their own enquiries. Inclusions and exclusions must be confirmed in the Residential Contract.

## APPROXIMATE DIMENSIONS

LIVING: 92.7m<sup>2</sup>
CARPORT/SHED: 62.6m<sup>2</sup>
VERANDAH: 36.5m<sup>2</sup>
PORCH/CAGE: 4.3m<sup>2</sup>
TOTAL: 196.1m<sup>2</sup>