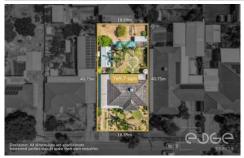

## Disclaimer

Plans shown are for marketing purposes only. All dimensions are approximate and not to scale. They are subject to errors and inaccuracies and no liability will be accepted. Interested parties should make their own enquiries. Inclusions and exclusions must be confirmed in the Residential Contract.

## APPROXIMATE DIMENSIONS

LIVING: 92.7m<sup>2</sup>
CARPORT/SHED: 62.6m<sup>2</sup>
VERANDAH: 36.5m<sup>2</sup>
PORCH/CAGE: 4.3m<sup>2</sup>
TOTAL: 196.1m<sup>2</sup>