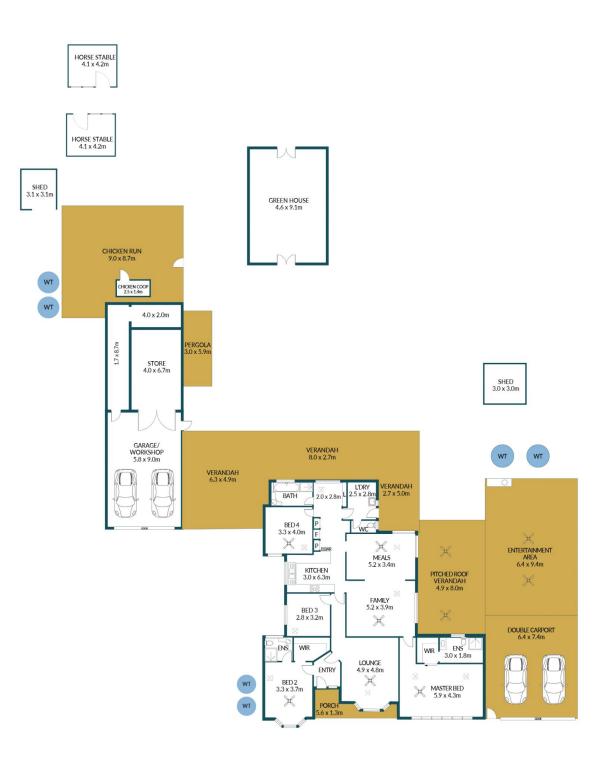

### Disclaimer

Plans shown are for marketing purposes only. All dimensions are approximate and not to scale. They are subject to errors and inaccuracies and no liability will be accepted. Interested parties should make their own enquiries. Inclusions and exclusions must be confirmed in the Residential Contract.

#### APPROXIMATE DIMENSIONS

| LIVING:          | 190.2m²             |
|------------------|---------------------|
| GARAGE/CARPORT:  | 99.6m <sup>2</sup>  |
| GREEN HOUSE:     | 41.9m <sup>2</sup>  |
| HORSE STABLE:    | 17.2m <sup>2</sup>  |
| PERGOLA/VERANDAH | : 122.9m²           |
| SHED/PORCH:      | 25.9m <sup>2</sup>  |
| ENTERTAINING:    | 60.2m <sup>2</sup>  |
| TOTAL:           | 557.9m <sup>2</sup> |