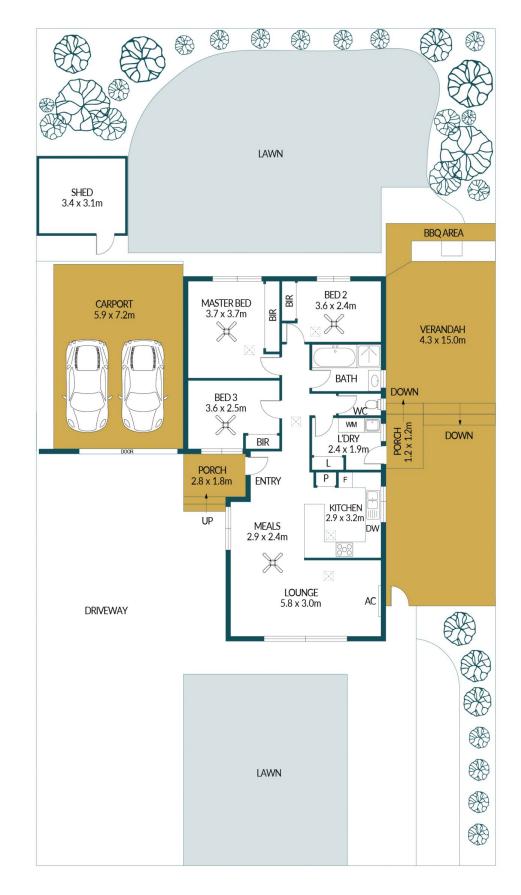

### Disclaimer

Plans shown are for marketing purposes only. All dimensions are approximate and not to scale. They are subject to errors and inaccuracies and no liability will be accepted. Interested parties should make their own enquiries. Inclusions and exclusions must be confirmed in the Residential Contract.

### APPROXIMATE DIMENSIONS

| LIVING:         | 101.2m <sup>2</sup> |
|-----------------|---------------------|
| CARPORT:        | 42.5m <sup>2</sup>  |
| PORCH/VERANDAH: | 69.5m²              |
| SHED:           | 10.5m²              |
| TOTAL:          | 223.7m²             |