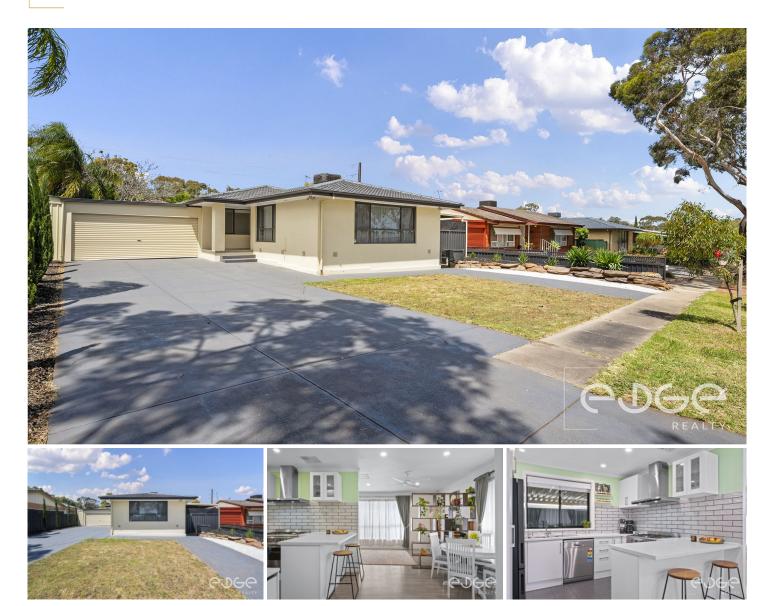

### 6 Mostyn Crescent SALISBURY EAST SA

\*For an in-depth look at this home, please click on the 3D tour for a virtual walk-through or copy and paste this link into your browser\* Virtual Tour Link:

https://my.matterport.com/show/?m=Gr4BbLRLBUh

To submit an offer, please copy and paste this link into your browser:

https://www.edgerealty.com.au/buying/make-an-offer/

Mike Lao, Brendon Ly and Edge Realty RLA256385 are proud to present to the market this beautifully renovated home with a list of must have features that will tick all your boxes! With three bedrooms, one bathroom, an open plan living area and outdoor oasis, this home offers plenty of space to satisfy all your lifestyle needs.

## 3 🎮 1 💾 3 🚘

Price Building Size : 101 sqm Land Size View

- : \$ 592,000
- : 584.96 sqm
- : https://www.edgerealty.com.au/sale/sa/n orth-north-east-suburbs/salisbury-east/r esidential/house/7796668

Mike Lao 0410390250

# 6 MOSTYN CRESCENT, SALISBURY EAST